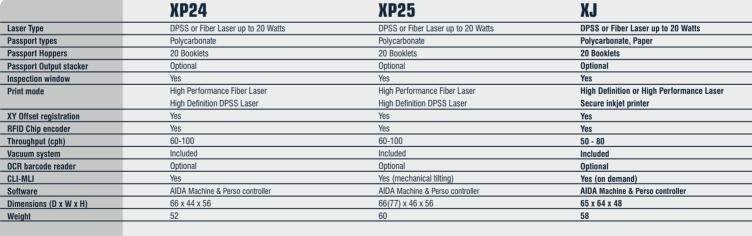

**XJ** upgrades the standard features of XP range with inkjet printing on paper, to allow adding information on 3rd page in a single pass.

**XJ** is IXLA's desktop product range for e-Passport personalization, designed for decentralized issuance. Thanks to its proven, outstanding reliability, **XJ** can be also installed in "clusters" of systems, to create redundant and scalable centralized solutions.

The **XJ** system provides IXLA's renown quality of laser engraving, including special features like tilted engraving, clear windows, tactile, microtext, and high yield chip encoding. It is equipped as standard with high resolution vision system for accurate graphics positioning and quality control, while the tray-based transport system avoids scratches on passport cover and datapage, allowing to automatically handle up to 20 passports with the ability of adding more during processing.

All IXLA systems allow the engraving of photos and personal data on the front side of the datapage

Laser type options:

- High Definition (HD) with DPSS Diode Pumped Solid State
- High Performance (HP) with Fiber Laser