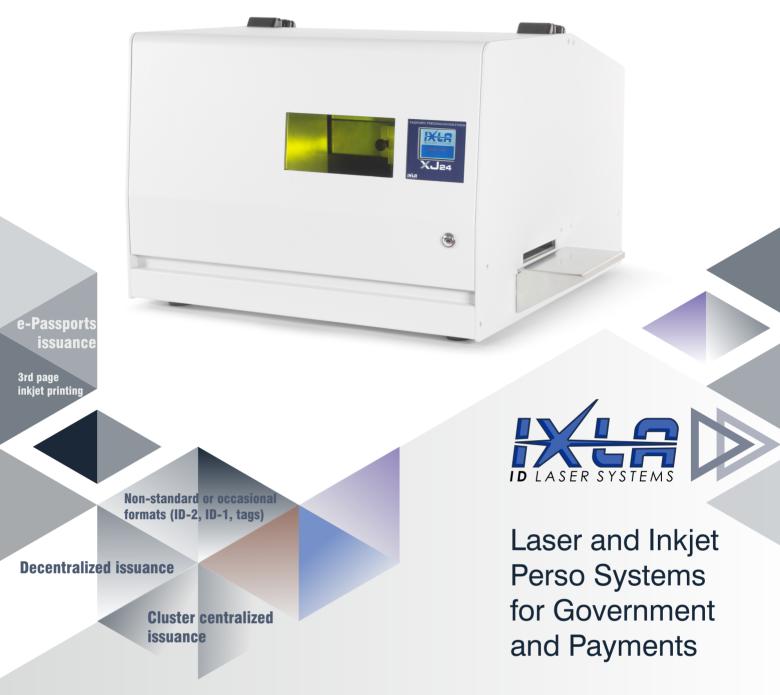

**XJ** upgrades the standard features of XP range with inkjet printing on paper, to allow adding information on 3rd page in a single pass.

**XJ** is IXLA's desktop product range for e-Passport personalization, designed for decentralized issuance. Thanks to its proven, outstanding reliability, **XJ** can be also installed in "clusters" of systems, to create redundant and scalable centralized solutions.

The **XJ** system provides IXLA's renown quality of laser engraving, including special features like tilted engraving, clear windows, tactile, microtext, and high yield chip encoding. It is equipped as standard with high resolution vision system for accurate graphics positioning and quality control, while the tray-based transport system avoids scratches on passport cover and datapage, allowing to automatically handle up to 20 passports with the ability of adding more during processing.

Choice of encoding engines, including VHBR, and dedicated antenna positioning.

PASSPORT PERSONALIZATION PRINTER

# **Desktop Laser and Color e-Passport Printer**

COLOR PRINTING