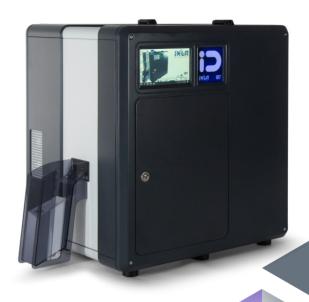

**ID7** is a desktop laser personalization system for back office and bureau mid volume card issuance, designed to ensure flexibility, performance and reliability in Government and Financial environment, with usual IXLA output quality.

## X Series

All IXLA systems allow front and rear engraving of graphic elements in non-tactile, embossed or indented modes.

Laser type options: Dedicated Fiber Laser

ID5X and ID7X are a dedicated financial and metal version