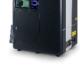

## **Heavy Duty Desktop Card Printer**

|                           | ID5X                              | ID7X                                    |
|---------------------------|-----------------------------------|-----------------------------------------|
| Laser Type (N° of lasers) | Fiber up to 20 Watts              | Fiber Laser up to 30 Watts              |
| Card types ISO7810        | PC/PVC/PET/METAL                  | PC/PVC/PET/METAL                        |
| Card Hoppers              | 300 Cards                         | 2 x 300 Cards                           |
| 2nd Card hopper           | No                                | Yes                                     |
| Card Output stacker       | 250 Cards                         | 250 Cards (optional dual output hopper) |
| Print Mode                | Laser                             | High performance                        |
|                           |                                   | Laser                                   |
| XY Offset registration    | Yes                               | Yes                                     |
| C-CL encoder              | Single                            | Multiple up to 3                        |
| Magnetic stripe R/W       | Yes                               | Yes                                     |
| Throughput (cph)          | 150 (approx. 200 EMV financial)   | 250 (approx. 400 EMV financial)         |
| Vacuum system             | Included / External               | Inlcuded / External                     |
| OCR barcode reader        | Yes                               | Yes                                     |
| CLI-MLI                   | Yes                               | Yes                                     |
| Software                  | AIDA Machine and perso controller | AIDA Machine and perso controller       |
| Dimensions (D x W x H)    | 55 x 35 x h60                     | 58 x 46 x h60                           |
| Weight                    | 64                                | 74                                      |
|                           |                                   |                                         |