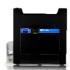

## **Heavy Duty Desktop Card Printer**

|                           | ID5X                              | ID7X                                    |
|---------------------------|-----------------------------------|-----------------------------------------|
| Laser Type (N° of lasers) | Fiber up to 20 Watts              | Fiber Laser up to 30 Watts              |
| Card types ISO7810        | PC/PVC/PET/METAL                  | PC/PVC/PET/METAL                        |
| Card Hoppers              | 300 Cards                         | 2 x 300 Cards                           |
| 2nd Card hopper           | No                                | Yes                                     |
| Card Output stacker       | 250 Cards                         | 250 Cards (optional dual output hopper) |
| Print Mode                | Laser                             | High performance                        |
|                           |                                   | Laser                                   |
| XY Offset registration    | Yes                               | Yes                                     |
| C-CL encoder              | Single                            | Multiple up to 3                        |
| Magnetic stripe R/W       | Yes                               | Yes                                     |
| Throughput (cph)          | 150 (approx. 200 EMV financial)   | 250 (approx. 400 EMV financial)         |
| Vacuum system             | Included / External               | Inlcuded / External                     |
| OCR barcode reader        | Yes                               | Yes                                     |
| CLI-MLI                   | Yes                               | Yes                                     |
| Software                  | AIDA Machine and perso controller | AIDA Machine and perso controller       |
| Dimensions (D x W x H)    | 55 x 35 x h60                     | 58 x 46 x h60                           |
| Weight                    | 64                                | 74                                      |
|                           |                                   |                                         |