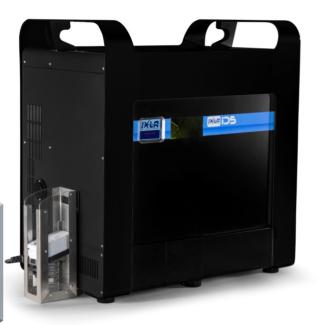

## X Series

Laser and Inkjet Perso Systems for Government and Payments

**ID5** is the worldwide bestselling and market reference desktop laser personalization system ever, thanks to its legendary reliability, performance, compactness, and ease of use.

## X Series

All IXLA systems allow front and rear engraving of graphic elements in non-tactile, embossed or indented modes.

Laser type options: Dedicated Fiber Laser

ID5X and ID7X are a dedicated financial and metal version