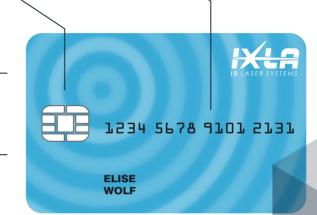

Smartcard encoding. The system enables loading of personal data into the electronic contact or contactless chip.

All IXLA systems provide dual sided printing

In line Magnetic stripe reader can read/write 3 Track Magstripe per ISO 7810, 7811.

3TRK, Hi-Co/Lo-Co, ISO compliant

The integrated vision tools allow pre-personalization product inspection, quality control, barcode reading, offset registration of laser engraving data, OCR/OCV verification of personalized